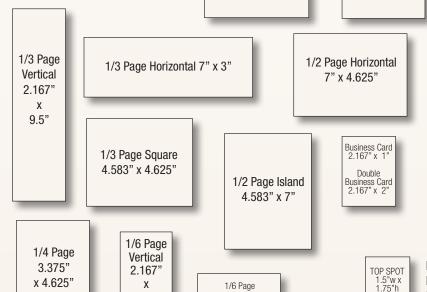

| 2022 / 2023 ABN RATE CARDM RATES INCLUDE FULL COLOUR |         |         |         |  |  |  |
|------------------------------------------------------|---------|---------|---------|--|--|--|
|                                                      | 1X      | 6X      | 11X     |  |  |  |
| 1/6                                                  | \$1,158 | \$905   | \$815   |  |  |  |
| 1/4                                                  | \$1,360 | \$1,180 | \$1,065 |  |  |  |
| 1/3                                                  | \$1,785 | \$1,595 | \$1,375 |  |  |  |
| 1/3 Horizontal                                       | \$1,905 | \$1,715 | \$1,550 |  |  |  |
| Super 1/2                                            | \$2,315 | \$2,105 | \$1,880 |  |  |  |
| 1/2                                                  | \$2,040 | \$1,850 | \$1,650 |  |  |  |
| 2/3                                                  | \$2,215 | \$2,005 | \$1,790 |  |  |  |
| Full                                                 | \$3,300 | \$3,035 | \$2,610 |  |  |  |
| Inside Covers                                        | \$3,645 | \$3,235 | \$2,865 |  |  |  |
| Outside Back Cover                                   | \$4,045 | \$3,595 | \$3,170 |  |  |  |
| Double Page Spread                                   | \$5,990 | \$5,445 | \$4,800 |  |  |  |

#### **BUSINESS CARDS**

Spot colour: \$50 Full colour: \$100

Single Double 6X B/W \$522 \$1.045 12X B/W \$920 \$1.835 2/3 Page Horizontal 7" x 6.25"

Full Page Image Area 7" x 9.5" Full Page Trim 8" x 10.5" Double Page Spread Image Area 15" x 9.5" Double Page Spread Trim\* 16" x 10.5"

x 4.625"

4.625"

2/3 Page Vertical 4.583" x 9.5"

1/2 Page Vertical 3.375" x 9.5"

1/6 Page

Horizontal 4.583" x 2.167'